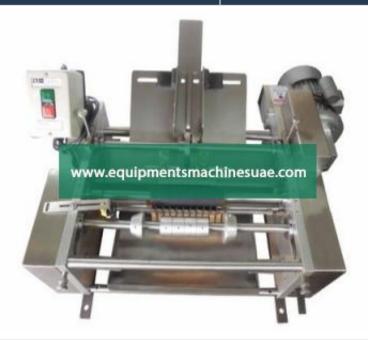

## **Description:**

Semi Automatic Glue Labeling Machine

## **Technical Specification:**

Capacity 20 per minute
Usage/Application Labeling
Bottle Type Round
Material SS
Speed 20 per minute

Semi Automatic Bottle Glue Labeling Machine for automatic sticking of paper labels on to various metal, glass or plastic bottles & cans, etc. ranging from 30 ml. to 1 liter which can be grooved or brut shaped or mineral water bottles with automatic glue application. The machine has automatic feeding of label stack by slant magazine. Suitable for Pharmaceuticals, Food, Beverage, Distillery, Cosmetics, Pesticides, Chemicals, Agro Chemical and similar products.