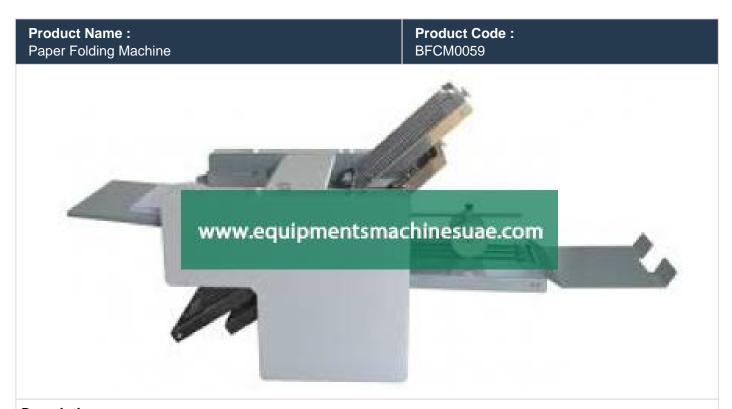

## **Description:**

Paper Folding Machine

## **Technical Specification:**

Usage/Application Paper Folding Capacity 0-10 ton/day Automation Grade Automatic Type Paper Folding Speed 0-50 meters/min

Paper Folding Machine for folding of papers upto 4 folds in 1 pass of paper upto A4 size. It has a novel design & is highly accurate & suitable for folding paper in various sizes & thickness. This machine is efficient & easily operated. It is fed smoothly & has step-less adjustment. It can be widely used in fast printing center, manufacturing plants, government organizations, etc.