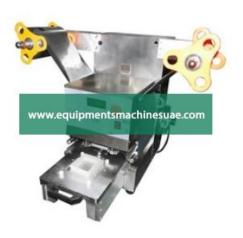

## **Description:**

Automatic Cup and Tray Lid Sealer

## **Technical Specification:**

Packaging Type Wooden Crate

Voltage 230 Vac

Seal Material Polyethylene
Temperature 300 degree
Machine Type Semi Automatic

Total Power 300 Watt Power Supply 230 Vac

Automatic Cup & Tray Lid Sealer for sealing cups, trays, containers, etc. The container automatically travels inside the machine where the lid is cut & sealed over it from the roll & the sealed container then comes out with automatic advancement of sealing film. This is Ideal for Mineral Water, Shrikhand, Carry-Out Bowl products, Soups, Sweets & Hotel Lunch Packing of Glasses, trays, etc.