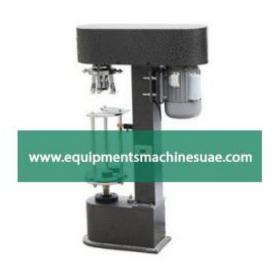

# **Description:**

Automatic Plastic Metal Cap Locking Machine

#### **Technical Specification:**

Packaging Type Wooden Crate Voltage 230 Vac Finish SS

Conveyor Height 900 mm

for automatically fixing the caps onto PET or Glass type bottles moving on conveyor. The capping machine is ideal for application in pharmaceutical, food, pesticides, cosmetic & other Industries. Machine is equipped with vibratory type bowl feeder depending on cap shape and size for continuous feeding of cap for online operation on any liquid of powder filling line. Machine is suitable for various sizes of bottles and ROPP cap with the help of change parts.