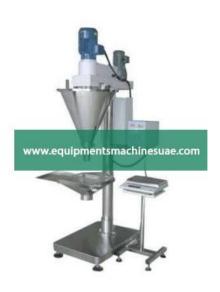

# **Description:**

Semi Automatic Powder Auger Filling Machine

Microprocessor based control system provides precise selection and adjustment of fill amounts and machine functioning. This is useful for filling of all types of Powders in Bottles, Jars & Glasses.

## **Specifications:**

- Filling Range: 15 gm 1000 gm ± 1 2 % (Std. 100 gm.)
- Can Fill: Bottles, Jars, Glasses
- Output: 20 30 jars/min
- Motor: 0.75 HP, 230 Volts / 415 Volts.
- Dimensions / Weight: 520 x 620 x 750 mm / 200 kgs