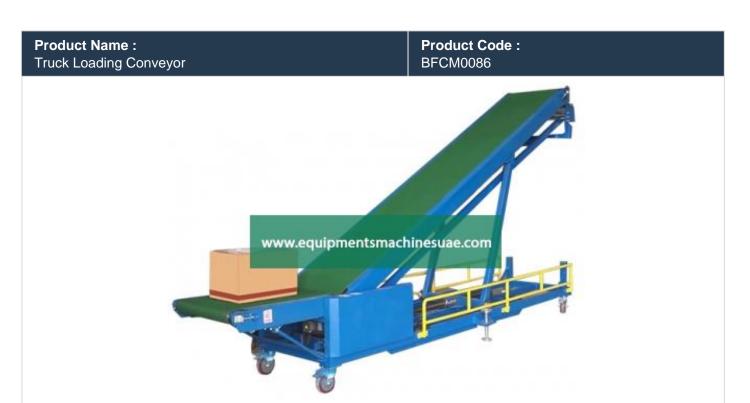

## **Description:**

Truck Loading Conveyor

## **Technical Specification:**

Capacity 50-100 kg per feet

Type Automatic

Length 10-20 feet

Height 10 Feet

Belt Width 20-30 inch

Operating Speed 2-3 m/s

Usage/Application Truck Loading

Power Kw 2 Kw

Voltage 440 Vac

Phase 3 phase

Truck Loading Conveyor that is used in loading boxes and gunny bags into truck and used for moving them into higher places for stacking purposes. Our clients can avail these at competitive prices and we meet customized requirement.