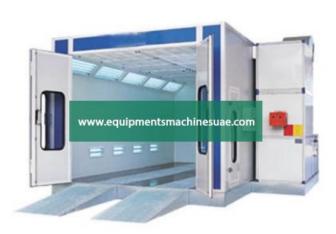

## Paint Booth

## **Technical Specification:**

Material to be painted

Phase

Booth Size (mm X mm X mm)

Power

Air-Flow Direction

Speed

Air flow pattern

Max Temperature (degree celsius)

Ventilation System Voltage (volt)

Color

Brand Motor Power

Material

Tubelights
Air Flow

Heating Mode Thickness

Particle Holding Capacity
Dust Holding Capacity

Rated Air Flow

Steel, Iron, Plastic, Wood, Aluminum

3

7000\*4000\* 3000

10hp

Cross-Flow Type

3m/s downdraft

60 Yes 380 V Red Autoone

Synthetic Micro Fiber

40 3m/s

Electric, Diesel

22mm

10 microns & above

562.5 g /m2 2008 m3 / hr We are offering Paint Booth to our clients.

we make and supply downdraft paint booth ideal for water base and solvent based paints. the paint booth comprises of double lower for maximum thrust and outflow for a perfect painting environment.