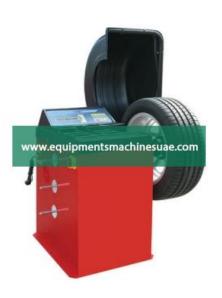

## **Description:**

Wheel Balancing Machine

## **Technical Specification:**

Max Wheel Rim: 25 to 300 mm Weight Without Cover: 125 kg

Wheel Weight: 65 kg Find Mode: 1 gm Normal Mode: 5 gm

RE Clamping Accuracy: 10 to 15 gm

Balance Speed: 190 rpm Motor: 0.5 HP Single Phase Power Supply: 230 V A/c. + 10% Changeable Cycle: 8 sec