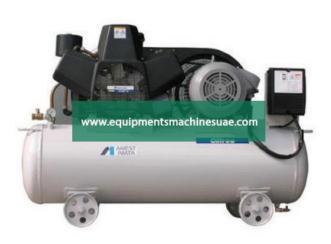

Email: sales@equipmentsmachinesuae.com

**Product Name:** 

Anest Iwata Reciprocating Air Compressor

Product Code:
ARCP0001

## **Description:**

Anest Iwata Reciprocating Air Compressor

## Technical Specification:

Air Tank Capacity (in L)

Compressor Type Air Compressor

Installation/After Sales Service Required Yes

Maximum Flow Rate (in cfm) 501 - 1000 cfm

Horse Power (HP) 15 HP

Speed 1455 rpm

Overall Size L1900xW670xH1275 mm

Working Pressure 75-120 psi

air cpmpressors are integral part of any business where air supply is needed continously. we make and supply air compressor ranging from 3 hp to 20 hp woth 3phase motor from branded manufacturer.

150 L

we make single stage and double stage reciprocating type compressor for variuos industrial requirements

Website: Equipments Machine UAE,