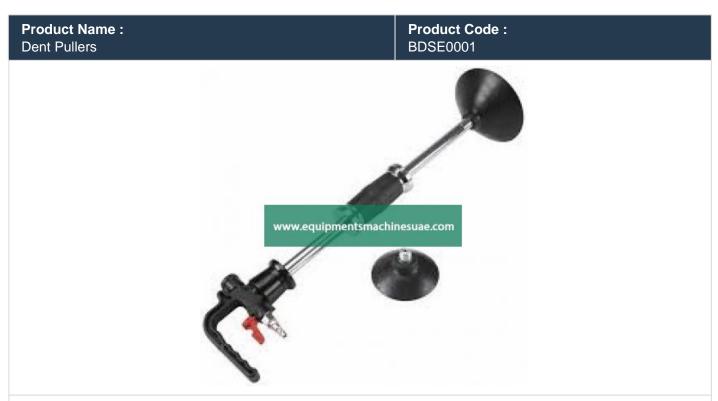

## **Description:**

**Dent Pullers** 

## **Super Configuration:**

Easy moving & operating esthetical design high power output functions such as vertical pulling, heating / contract sheet plate, spot weding, stud, platecutting, meson, flatten etc.