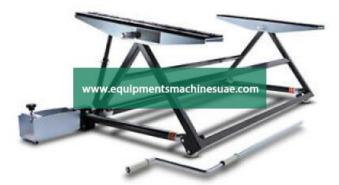

## **Description :**

Portable Tilt Lift

## **Technical Specification :**

Voltage 220V Usage/Application Servicing Body Material Stainless Steel Lifting Time 50 Sec

This Portable and most versatile vehicle lifting system available in the market.

This is basically a lift which when lifted makes the car turn seasaw and this helps the user the convinience to work either on front or rear of the car.it lift upto 510mm with best safety features vailable in the lift it can lift vehicle upto 3 ton either manually or with the help of a drill.

This lift uses most durable and light wieght material which makes it move anywhere in the workshop with help of wheels. it uses special gear system and special weldings that make it more strong to use. can be used in by any kind of auto workshop. tyre chops , denting painting shops etc.