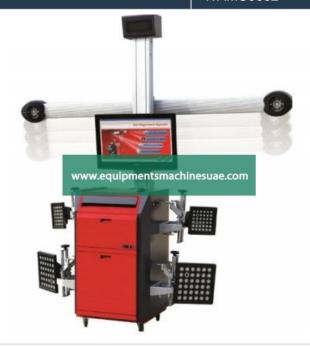

## **Description:**

Computerized Wheel Aligner

#### Computerized Wheel Aligners:

Wheel aligner is stable, accurate, low cost, and easy-to-maintain 8 CCO wheel aligner, specially designed for clients who need to expand their business. With featured ZigBee wireless data transfer technology,more Stable and advanced than Bluetooth or 433MHz RF equipped wheel aligners.

#### Features:

Smart key LCD display Real-time toe-in, camber display Level indicator

Battery percentage display

Battery status indicator

Low battery warning light

Radio signal status indicator

3600line CCD, 8beam CCD infrared optical sensor's with the highest precision

Sensors

Adjustment indicator on the sensor head

Calibration value back up in sensor head

Modularized structure, Components replaceable without calibration. Zigbee wireless communication

Technology