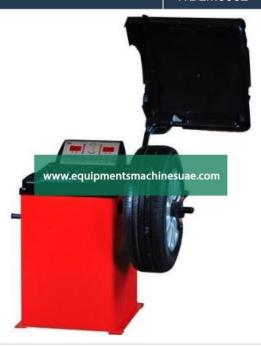

## **Description:**

Digital Wheel Balancer

## **Technical Specification:**

Max Wheel Diameter24Max Wheel Weight65kgMaximum Rim Diameter24

Working Noise Less than 70db(A)

Voltage 220V

Balancing Speed 180-220 rpm Rim Diameter Range 10"-26"

Wheel balancing machine. it is simple to use by any individual. the balancer machine shows required weight in grams for inner side and outer side of the wheel. the same machine can be used for cars and as well as bikes with an extar attachment. this balancer is real value for money for any workshop.