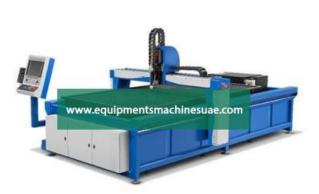

## **Description:**

Plasma Cutting Machine

## **Technical Specification:**

Input Voltage
Input Power Capacity
No Load Voltage
Current Range
Dimensions
Weight

240V 50/60Hz 4.5KVA

200V 15-40A

305x165x26 5mm

8.5 kg

- MOSFET HF Inverter technology.
- Single phase power supply, Fuse 16 /28A.
- Light weight (10.5kg).
- HF arc start.
- Plasma Cutting torch 4m and accesories.
- Over heating and current protection.
- Air pressure meter on the front of panel.
- Digital display and preset cutting current.