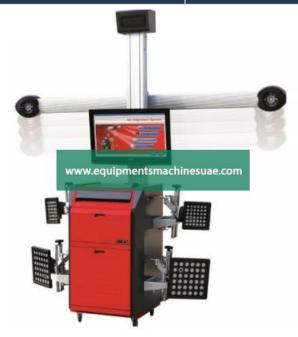

## Product Name :

Automotive Computerized Wheel Aligner

**Product Code:** UAEAUTW800002

### **Description:**

Automotive Computerized Wheel Aligner

#### Computerized Wheel Aligners:

Wheel aligner is stable, accurate, low cost, and easy-to-maintain 8 CCO wheel aligner, specially designed for clients who need to expand their business. With featured ZigBee wireless data transfer technology,more Stable and advanced than Bluetooth or 433MHz RF equipped wheel aligners.

#### Features:

Smart key LCD display Real-time toe-in, camber display Level indicator

Battery percentage display

Battery status indicator

Low battery warning light

Radio signal status indicator

3600line CCD, 8beam CCD infrared optical sensor's with the highest precision