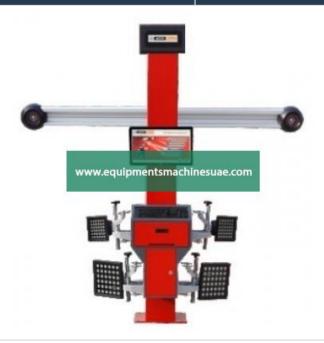

# **Product Name :**Automotive 3D Wheel Alignment System

Product Code: UAEAUTW800003

### **Description:**

Automotive 3D Wheel Alignment System

#### Feature:

- · Reinforced lateral beam
- · Waterproof targets
- Vehicle position auto adjustment
- Super-large vehicle database
- 5.0M pixel japan imported cameras
- 1.2 Meter measure height range
- Push vehicle compensation
- Install-and-work! Do NOT need calibration.

Auto-One 3D wheel aligner is stable, accurate, low cost, and easy-to-maintain 2 camera system wheel aligner. Specially designed for clients who need to expand their business with high performance equipment requirement. This product has outstanding & unique features and the most advanced technology to ensure the growth of your company.

Auto-One 3D wheel aligner is a break through of the current 3D wheel alignment technology. Suitable for car manufacturer workshops, Independent Workshopss or tire service shops with a high amount of wheel alignments at an affortable cost.