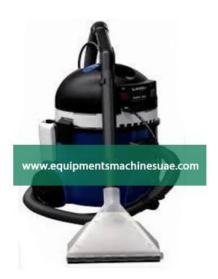

## **Product Name:**

Automotive Vacuum Cleaner Spray Extraction

Product Code: UAEAUTW800007

## **Description:**

Automotive Vacuum Cleaner Spray Extraction

## **Technical Specification:**

Spray extraction unit are basically vacuum cleaners with chemical sprayers, unlike steam vacuum cleaner these machines sprays the chemical and suck it simultaneously.

Capacity50ConditionNewMotor3Voltage230VWeight25 kgNoise level60 dbaMotorturbine type

Tank Volume (L)

Phase Single Phase

Container Capacity80 LtrTrolleyYesVacuum230 mbarMax Power Rating2650W