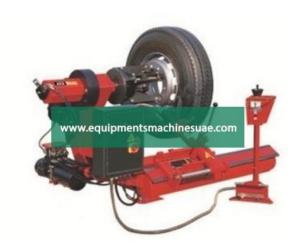

## **Description:**

Automotive Pneumatic Truck Tyre Changer

## **Technical Specification:**

Operating Pressure 0-130 bar

Rim Diameter 14"-26"

Gear Box Motor 1.5KW, 380V-3ph

Bead Breaking Force 1500Kg

Operating Control Voltage 24V

Weight 518 kg

Overall Dimension 2500x 2000 mm

Max Wheel Height 500 kg
Max Wheel Width 780 mm
Max Tyre Diameter 1600 mm

Hydraulic Pum Motor 1.5KW 380V-3Ph.

people in truck tyre business are still opening the tyres manually which takes almost 1 hr to change one tyre and that too with great pain ,now with the advent of the truck tye changer the process has reduced to only 10 minutes for one tyre and that too without much pain and with added profits.