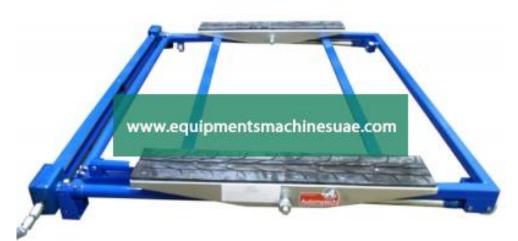

#### **Description :**

Automotive Mini Portable Tilt Lift

| Maximum Load(tons) | 2-4             |
|--------------------|-----------------|
| Operating Height   | 10 feet         |
| Maximum Rise(m)    | 5-10            |
| Body Material      | Stainless Steel |
| Application        | Servicing       |