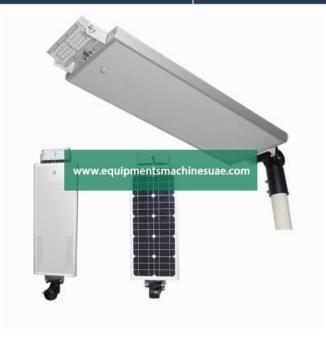

## **Description:**

12W 20Watt 25 Watt Adjustable LED Solar Street Light

## **Technical Specification:**

- Innovative all in one design, solar street light is built with the core components and microwave sensors.
- Solar led light can be adjusted up and down 30 degree, left and right 30 degree.
- Solar panel can be also adjusted up and down, left and right.
- External Led Light with big heat sink dissipate heat easily, ensuring the light works orderly.
- Integrated solar street light and intelligent MPPT energy management system save more energy.
- The Solar light can be choosed from 4 working modes by remote control, more convenient for user.
- Microwave motion sensor is more accurate than the PIR sensor in detecting moving object.
- Main structure is made by alluminum alloy material for anti crossion.
- Easy installation No power required, no cables required.