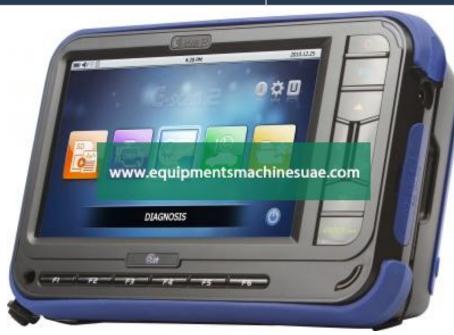

#### **Description :**

Garage Gscan Car Diagnosis Equipment

#### **Technical Specification :**

Type Scantool Operating System Windows Ce Voltage (V) 12v to 24 v Warranty 1 Bluetooth Connectivity No Battery (MAh) 3000 Display Type Icd LCD Size 8 CPU (GHz) 1.5 Wireless No Wireless Bluetooth No Language Type English Storage Capacity (Gb) 4 Color Blue Battery 1530 mAh Rechargable Display Size 4.3-inch LCD with touch screen CPU 400 MHz ARM9 Main Unit Power DC5V

Gscan car diagnostic car scanner is one of the most reliable scan tool, gscan2 is more popular amongst garage owners since it diagnoses and codes the immobilisor of mahindra and maruti cars.

due to its vast vehicle diagnostic software range gscan2 is used widely all over the world