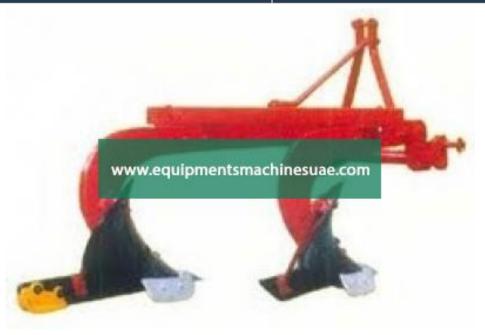

## **Description:**

Mould Board Plough

## **Technical Specification:**

The Sonalika M.B. plough is a unique implements which is directly mounted to the tractor. This is a hydraulically operated basic implement for preparation of land. It is very userful in very hard land condition and in solis where sccouring is a problem. Heavy duty clearance allows the plough to operate under heavy crop residual. This plough is available with 2,3 or 4 Mould board.