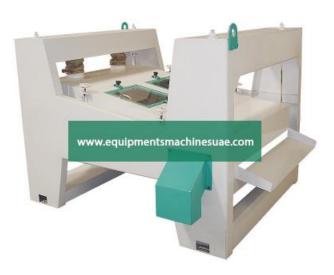

## **Technical Specification:**

Rotary Grain Separator is suitable for pre cleaning, fine cleaning of all types of grain, cereals, pulses, legumes and seeds. The Rotary Grain Separator is offered in double deck type construction. The Rotary Grain Separator is equipped with rubber ball self cleaning system. Double Deck Rotary Grain Separator ensures that there is no blockage of material in the sieve perforation. It works on rotary motion with the help of motor and v-belt at the bottom.

## **Features of Rotary Grain Classifier Separator Machine:**

- suitable for pre cleaning, fine cleaning of all types of grain, cereals etc.
- Double deck system
- · Low maintenance.
- Ensures that there is no blockage of material in the sieve perforation.