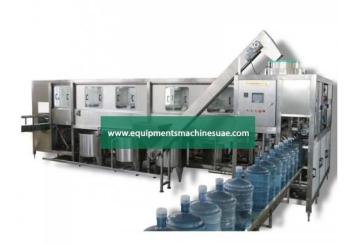

## **Technical Specification :**

Gallon 20L Complete Water Filling Machine Production Line With PET Barrel Bottle integrate rinsing, filling and capping, suitable for filling the pure water or the mineral water in 3 or 5 gallons. The filling speed ranges rinser-filler-capper mono block, automatic loading machine, bottle outside washer, bottle inside washer, decapper, heating shrink tunnel, conveyor system, complete line control system.

3-5 gallon barrel water filling machine

Adopt food grade stainless steel material, compact structure, reasonable design, small footprint, production capacity from 100-3000b/h all can be customized;

PLC control, touch screen human-computer interaction interface, easy to operate, easy to maintain; The whole line output can be adjusted and has good compatibility and expansibility.