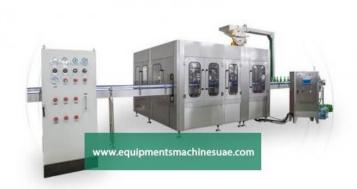

## **Product Name:**

Automatic Juice Glass Bottle Filling Package

Product Code: GLSE0002

## **Description:**

Automatic Juice Glass Bottle Filling Package

## **Technical Specification:**

Touch screen operation interface.

Up and down movement type filling, effectively prevent the foam from being produced, easy to take apart and wash.

The filling accuracy can reach ±0.2%.

With no bottle no flling and automatic bottle stop function.

Design different positioning devices according to the actual situation of the bottle.

PLC programmable control use Japan Mitsubishi.

Material contact parts are made of stainless steel.