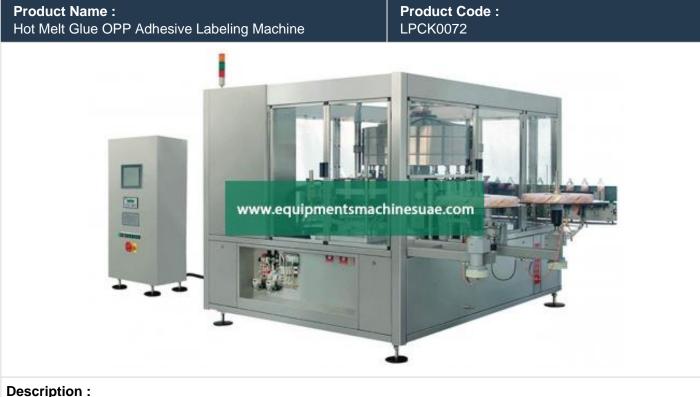

Hot Melt Glue OPP Adhesive Labeling Machine

## **Technical Specification :**

Automatic Hot Melt Glue OPP Adhesive Bottle Labeling Machine All-cover type stainless steel host machine: the whole machine is waterproof as well as restless. Adjustable cutter head: uniquely cyclotron cut-off, double-sided cutting edge with long service life. Single positioning center guide pillar: a more stable for label delivery. Independent feeding material shelf: the position of the material shelf is optional at will.

Capacity (BPM): 50-300 Label size(Max): 330mm(L)\*120mm(W) Label thickness: 0.028-0.05mm Label material: PAPER, PP, BOPP, PVC, PE, ETC, OPP Container material: PE, PET, GLASS BOTTLE?CAN Power: 380 Volts, 3 Phase, 50-60 Hz, 7.5Kw Air consumption: 340 - 450 L/min (5-6 Kg/Cm<sup>2</sup>) Weight: Around 2500kg Machine size (LxWxH): 3730mmx1314mmx1800mm