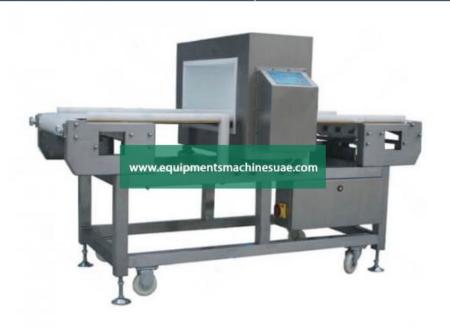

## **Description:**

Metal Detector

## Main Features

The metal detector provides real-life detection of contaminants.

ATEX zone 21 approved

High output up to 50 tons per hour

Quick-release seal valve or cowbell type rejection mechanisms available

The metal detector, a kind of packaging auxiliary equipment, offers seal in accordance with IP 66 to suit washdown applications.

Website: Equipments Machine UAE,