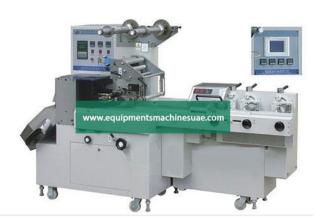

## **Description :**

Cutting and Packing Flow Type Packaging Machines

## **Technical Specification :**

Automatic controlled by micro computer Automatic packing with the full cord production line improve efficiency, changed more sanltary High precision, strong sealing performance high stability Production Capacity: 500Pcs/min Packing Spec: Length 20-40mm Width12-20 (?8-13) mm Height5-18mm Packing Shape: Rectangle, Square, Cylindrical Power supply: 220v/50HZ Gross Power: 4.6KW Overall Dimensions: 2250\*900\*1550mm?L\*W\*H