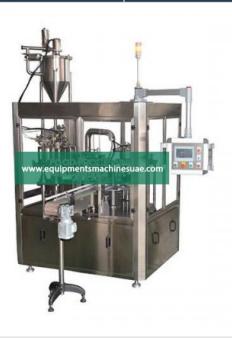

## **Product Name:**

Rotary Plastic Cup Filling and Sealing Machines

Product Code: RCFM0001

## **Description:**

Rotary Plastic Cup Filling and Sealing Machines

## **Technical Specification:**

Rotary System.

Twin Cups Feeding System to Double Up the Machine Capacity up to 50 Cups Per/Minute.

Electric Control with Pneumatic System.

Automatic Cup Feeding System.

Volumetric Filling System.

Vertical Cups and Lids Magazine.

Precut Lid Dispensing and Sealing System.

Speed: 1500-3000 cups/hour

Power: 5.5KW

Air Pressure: 0.5-0.6MPa Air Consumption: 0.4m³/min

Volume: 10-500ml

Voltage/Frequency: 380V50/60Hz