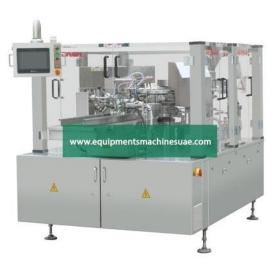

#### **Description :**

**Zipper Pouch Packaging Machines** 

## **Technical Specification :**

Pickle filler Multi-head Computer Weigher Conveyor Working Platform Station Process **Bag Feeding** Date Coding **Bag Opening** Filling Filling Standby Heat Sealing Forming & Output Equipment Material: 304 Stainless Steel Pneumatic Component: SMC Air TAC Vacuum Component: Vacuum Pump?ORION?or Vacuum Generator(SMC,Piab) Drive Mode: Frequency conversion motor drive Electrical Appliance: Delta for standard Siemens or Omron for optional Measuring Type: Multi-Head Computer Weigher Augar Filler Liquid Filler Contraction Cup Cup Measurer **Operation Interface: Touch Screen** Bag Materials: Heat Sealable film as PA/PE,PET/PE,AL film etc.