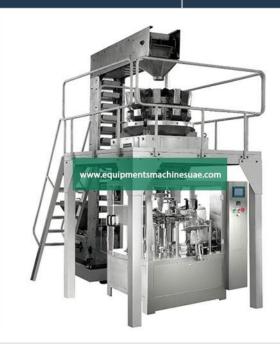

## **Description:**

Solid Rotary Pouch Packaging Line

## **Technical Specification:**

Solid weigh-fill-seal production line has combined the rz8-200d automatic rotary packaging machine,multi-head weigher,metal detector,metal detector rejector, check weigher,check weigher rejector,z type conveyor and working platform.

Station Process

**Bag Feeding** 

**Date Coding** 

**Bag Opening** 

Filling

Filling

Standby

Heat Sealing

Forming & Output

Selectable Auxiliary Equipment

Multi-Head Computer Weigher,

Check Weigher,

Linear Weigher,

Conveyor,

Metal Detector,

Working Platform