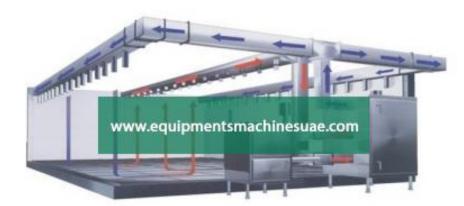

## **Technical Specification :**

Adjustment ranges: - temperatures from 12 to 30 °?

humidity from 50 to 98%

speed of air flow from 0,1 to 2 m/s

the product is placed and transported on movable universal frames

the number of loadable frames with the product (1000?1000?1970 mm) - 10 pcs.

active exhaust ventilation system with adjustable modes

automatic control and regulation system based on the controller with a 5.7 "touch screen

the presence of temperature sensors in the chamber, the temperature in the product and the relative humidity of the working medium

automatic regulation and maintenance of relative humidity and temperature in the chamber

pneumatic control system for air dampers

Frequency control of the rotational speed of the ventilation fan motor

frequency control by the speed of rotation of the exhaust fan motor

installed power of electric motors of all groups, when using frequency regulation of the speed of rotation of circulating engines up to 13 kW.

installed capacity of electric heating elements for heating the camera – 24 kW.

built-in stainless steel evaporator with a capacity of up to 24 kW in the cold (on all types of chambers)