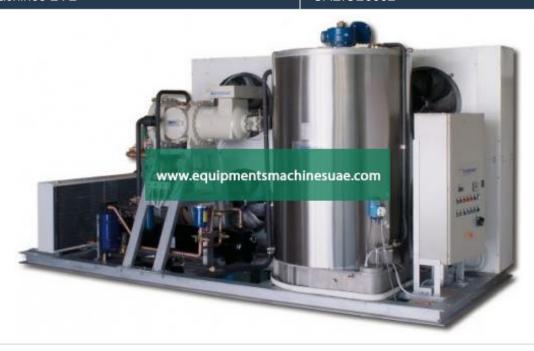

## **Product Name :** Flake Ice Machines EVE

Product Code: UAEICE0002

## **Description:**

Flake Ice Machines EVE

## **Technical Specification:**

Ice is produced inside a heat-insulated cylinder equipped with a liquid cooling system. A stainless pump Scotsman machine supplies water that has passed through a filter mounted on the outlet pipe to the upper regulating valve. Water is evenly distributed over the surface of the evaporator through a water channel, where it is frozen. A rotating scraper, controlled by an electric motor, cleaves the ice. The drip tray collects excess water that flows down the evaporator drum during the freeze cycle, eliminating the possibility of water getting into the finished ice.