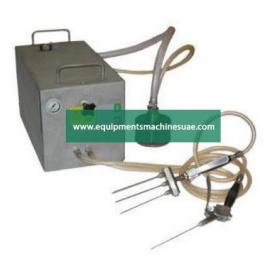

Email: sales@equipmentsmachinesuae.com

**Product Name :** Manual injectors

Product Code: UAEIJC0002

## **Description:**

Manual injectors

## **Technical Specification:**

Quick release needles

Two blocks to be injected

Infinitely adjustable injection pressure for each unit (two separate pumps)

Two multistage centrifugal pumps (made of stainless steel) – two-speed