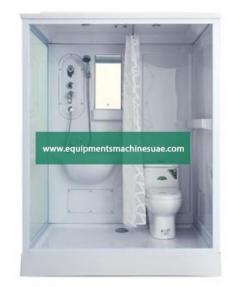

### **Description :**

**Toilet Unit** 

#### **Technical Specification :**

Dimensions: 1210 x 880 x 1900mm

Description: Prefabricated Plasto PUF toilet suitable for mounting on squatting plate.

The components fabricated at factory for easy to assemble at site.