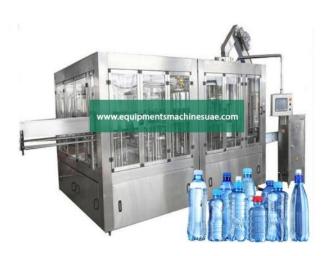

## **Description:**

Automatic Mineral Water 3 In1 Filling Machine

Field maintenance and repair service

This washing filling capping machine is mainly used for Non-aerated carbon dioxide drink, such as mineral water, pure water and so on. The machine design is shorten the time for the drink material contact with outside, Increase the sanitation condition throughout economy benefit.