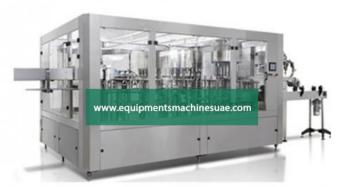

#### **Description :**

Mineral Water Filling Machines

#### **Technical Specification :**

The automatic drinking water filling machine consists of three parts: cleaning, filling and capping

The design concept of the machine shortens the contact time of beverage materials with the outside world, and improves the sanitary conditions of the entire economic benefit.

The bottle feeding method is directly connected with the air conveyor and the bottle tray.

All 304/316 stainless steel flushing head, spray water injection design, save water and clean.

304/316 stainless steel holder with plastic pad to ensure that the bottle collision is minimized during the washing process.

304/316 stainless steel cleaning pump makes the machine more durable.