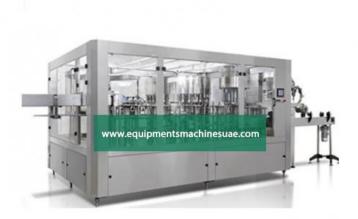

## **Product Name:**

Mineral Water Filling Capping Machine

Product Code: EQUP-UE-MWF0005

## **Description:**

Mineral Water Filling Capping Machine

## **Technical Specification:**

Into bottle way is air conveyor direct connection with bottle dial.

All 304/316 stainless steel rinse heads, water spray style inject design, more save water consumption and more clean.

304/316 Stainless steel Gripper with plastic pad, ensure minimal bottle crash during washing.

304/316 stainless steel washing pump make the machine more durable.