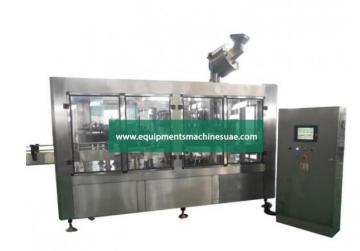

## **Product Name :** Soda Water Filling Machine

## **Description :**

Soda Water Filling Machine

## **Technical Specification :**

The advanced Siemens PLC is adopted to control the machine to run automatically.

Omron sensor is used in the bottle entering chains to adjust speeds and coordinated with the transducer of the main machine to make the operations of moving bottle forward steadily and reliably.

It is convenient to operate with higher automation because every part of the machine is inspected to run with sensor.

Material: The material which contact directly with the liquid is the (Food grade),

made in China. The 3-in-1 is mainly used to fill pure water, Mineral water, carbonated drinks, wine and juice, tea etc.

This machine is mainly for filling carbonated beverage, like Feda, sprite, coca cola.and energy drink.

Sustainable solution: Reduced filler enclosure and servomotors reduce resource consumption

Hygiene improvement through volume control and contactless filling