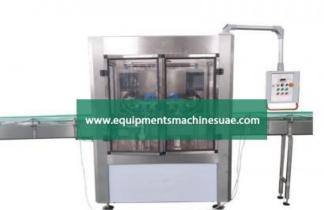

# **Product Name :** Soda Can Drinks Filling Machine

#### **Description :**

Soda Can Drinks Filling Machine

### **Technical Specification :**

The machine is mainly used to washer the cans,fill the carbonated drink like coca cola,fenda,and so on to aluminum cans,then seal the cans for market selling.

This can filling line is suitable same can diameter but different can height. With different can diameter, the filling line should be set with extra can change parts to share one filling line.