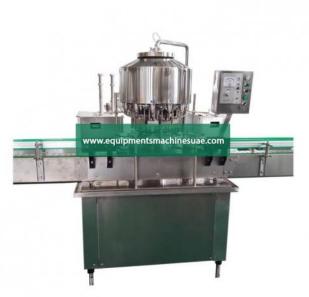

## **Product Name :** Can Filling Line Machine

#### **Description :**

Can Filling Line Machine

#### **Technical Specification :**

The advanced Siemens PLC is adopted to control the machine to run automatically.

Omron sensor is used in the can entering chains to adjust speeds and coordinated with the transducer of the main machine to make the operations of moving bottle forward steadily and reliably.