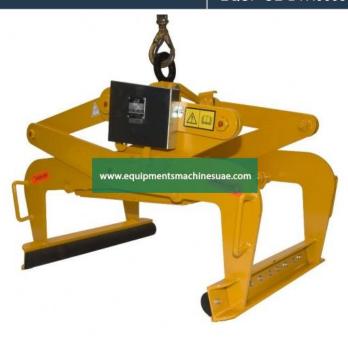

## **Technical Specification:**

The clamp is a forklift attachment that includes a frame, an arm connected to the frame and a cylinder connected to the arm. Holding arm includes left and right arms. One end of the cylinder is hinged with the left arm, and the other end of the cylinder is hinged with the right arm. The left arm and the right arm are controlled to open and close by the oil cylinder. At least one first limit hole is arranged on the left of the hinge point on the first connector, and the second connector is provided with at least one first limiting hole on the right of the hinge point. The first limiting hole is inserted with a first limiting component for limiting the closing angle of the left arm and the right arm, which so as to limit the minimum clamp angle of the clamp and prevent the collision of the left arm and the right arm so as to limit the minimum clamping angle of the clamp and prevent the collision of the left and the right arm. Then it can clamp smaller objects. The structure is simple, easy to operate, and has strong practicality.