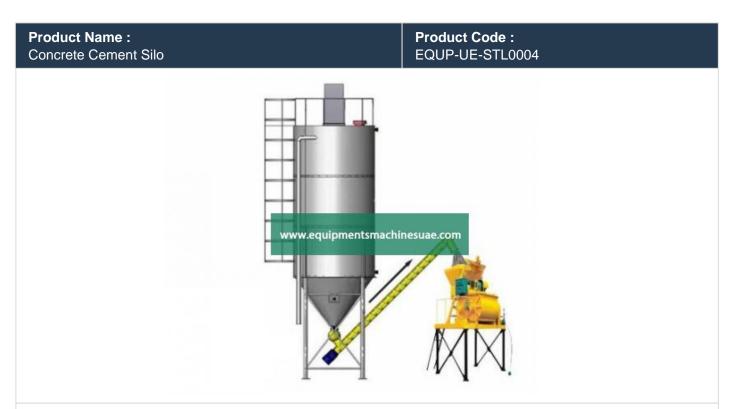

## **Description:**

Concrete Cement Silo

## **Technical Specification:**

It is suitable for storage silos of bulk cement in engineering construction, commercial concrete mixing stations, road and bridge water conservancy projects, and urban construction projects.

Water-proof, moisture-proof, prevent cement loss, reduce urban air dust pollution, occupy a small area, long service life, low cost, etc.

The cement silo is generally a cylindrical support structure. The upper part is provided with dust catcher equipment to prevent dust from leaking, and the lower part is equipped with an arch breaker device to prevent dust from agglomerating and to make the powder discharge smoothly.

The cement silo has a cylindrical structure. The bottom of the silo is supported by four circular tube legs to support the entire silo body. The entire silo is in the form of a steel structure and welded. At the top, a dust collector and a pressure relief valve are provided