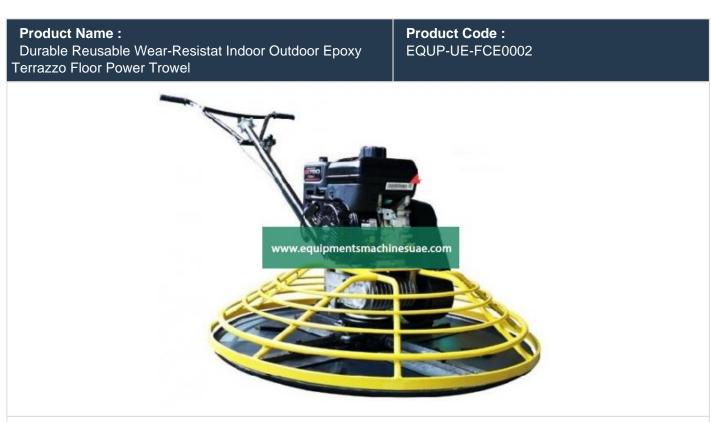

## **Description :**

Durable Reusable Wear-Resistat Indoor Outdoor Epoxy Terrazzo Floor Power Trowel

## **Technical Specification :**

According to the actual construction requirements, different blades and discs can be replaced; the working diameter of the machine is expanded from 800mm to 1000mm.

The concrete trowel is suitable for a variety of working environments;

Concrete trowel - Aliminum gearbox ensures long service life;

Centrifugal flameout switch, safe and reliable;

Adjust the handle according to the requirements of the actual construction operator

Superior concrete trowel machine for sale Improve work efficiency, more than 20% faster than traditional models Customized size and specification as per your drawing or sample. We Durable Reusable Wear-Resistat Indoor Outdoor Epoxy Terrazzo Floor Power Trowel suppliers UAE Dubai, can make the Durable Reusable Wear-Resistat Indoor Outdoor Epoxy Terrazzo Floor Power Trowel as per your request, specification, size and bulk quality Dubai.