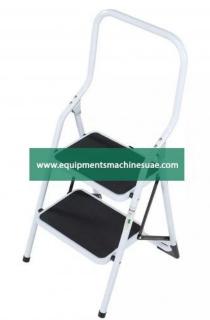

## **Product Name :** 2 Tread Steel Folding Step Stool Ladder

## **Description :**

2 Tread Steel Folding Step Stool Ladder

## **Technical Specification :**

The steel ladder with high handrails is perfect for entering low closets and shelves, and includes a deep comfortable platform tread with a non-slip rubber surface. The device also has the advantages of a wide base, which provides extra stability, non-slip feet and a high knee brace, which improves safety. Easily folds away for storage

Deep platform treads

non-slip rubber treads for extra safety

Smooth handrail surface

150kg work load capacity (23.5 Stone)

Customized size and specification as per your drawing or sample. We 2 Tread Steel Folding Step Stool Ladder suppliers UAE Dubai, can make the 2 Tread Steel Folding Step Stool Ladder as per your request, specification, size and bulk quality Dubai.