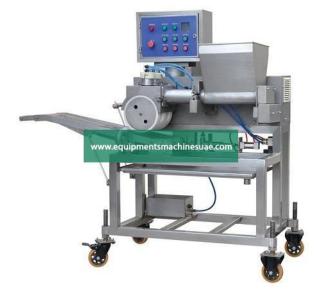

#### **Description :**

**Beef Patty Maker** 

#### **Technical Specification :**

Beef patty maker can produce big size diameter beef patty such as 150mm, beef patty forming machine can produce different shape beef patty by changing mould, its thickness is adjustable .hamburger patty mold machine also produce potato patty and cheese patty and other vegetable patty. Capacity: 2200 pieces/h or 4400pieces/h Volume of feed bin: 32L Power: 0.92kw The electricity: 380V/50Hz,3P,415v/220v,3p thickness of product: 6-15mm