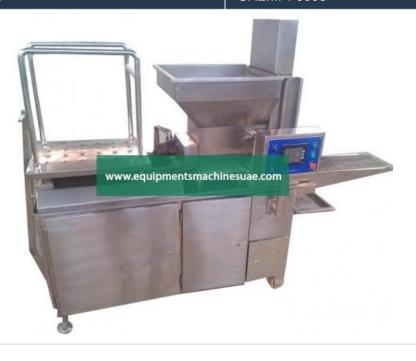

## **Description:**

Beef Burger Patty Maker

## **Technical Specification:**

Beef burger patty maker can produce different shape and diameter beef patty,beef cutlet, square shape beef patty by changing forming plate,its capacity is 100-300kg/h depends on product size. beef patty maker can connect with natural gas oven to produce cooked beef patty,

Capacity: 100-300kg/h

Stroke Times: 25-50 times/minute

Volume of feed bin: 120L

Power: 7.5KW

The electricity: 380V/50Hz,3P,415v/220v,3p

thickness of product: 6-30mm