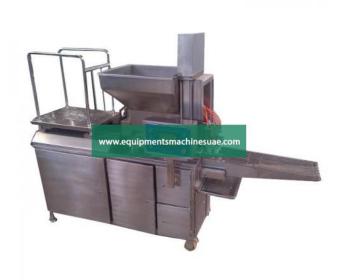

## **Description:**

Potato Rice Burger Patty Machine

## **Technical Specification:**

Potato Patty Forming Machine can automatically perform various procedures such as meat filling, forming,paper interleave and outputting and combine a fully automatic prepared food line. It adopts the method of screw feeding system, greatly reduces the cutting of the material, equipment for making burger can be used to produce all kinds of shape product by changing forming plate. potato hamburger forming machine has better features of high production capacity and stable quality.