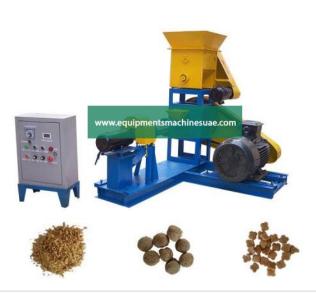

## **Description:**

Pet Fish Feed Processing Line

## **Technical Specification:**

Fish feed processing line with a reasonable design, high automation and precise control of extruding/ puffing parameters. fish feed production line adopts an innovative conditioner design with single axis or double axes conditioning of differential speed to enhance maturin effect of the feeding stuff. It uses a new extruder structure to suit different materials such as grain, bean cake, fish flour, bone flour, meat flour etc, and makes them into grainwise shapes with high- temperature, moisture and extruding pressure, products of various sizes, shapes, tastes and nutrition ingredients are available to satisfy the requirement of different livestock and acqutic products.