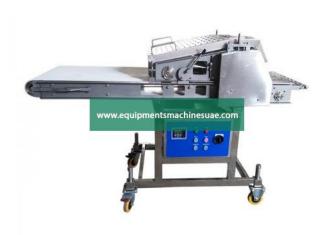

## **Description:**

Meat Commercial Fresh Beef Chicken Breast Meat Schnitzel Flattening Flattener Machine

## **Technical Specification:**

Chicken Flattener machine flattens the fresh or frozen meat by four pressure rollers to a certain thickness to increase the surface appearance of the products. chicken flattening machine makes the products to reach the consistency of cooking time and reduce the frying time. commercial Meat Flattener can match with meat tenderizer to produce beef steak, chicken steak etc.